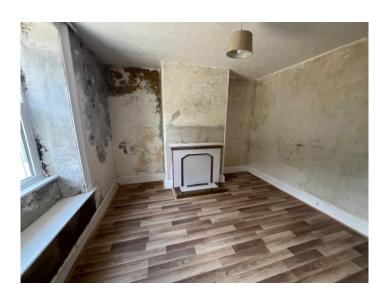

# RENOVATION PROJECT AND FIELD IN QUIET LANE NEAR WEST COAST BEACHES

Located in a quiet lane in the Vale near the west coast, this property requires renovation and offers accommodation comprising a ground floor bedroom, living room, kitchen/diner, and bathroom, with a second bedroom and box room/study on the first floor. There are views over fields to the rear and potential to apply for parking permission at the front. There is a small rear garden with block shed.

**Bathroom:**  $2.8 \times 2.4 \text{ m} (9'2'' \times 7'10'')$ 

**First Floor** 

**Bedroom 1:**  $4.3 \times 3.3 \text{ m max } (14'1'' \times 10'10'')$ **Box Room:**  $2.7 \times 2.7 \text{ m max } (8'10'' \times 8'10'')$ 