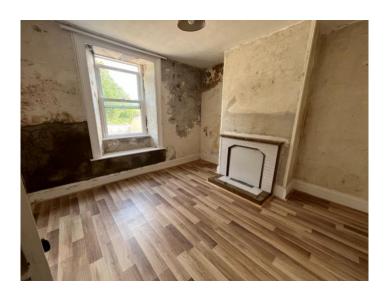

# RENOVATION PROJECT AND FIELD IN QUIET LANE NEAR WEST COAST BEACHES

Located in a quiet lane in the Vale near the west coast, this property requires renovation and offers accommodation comprising a ground floor bedroom, living room, kitchen/diner, and bathroom, with a second bedroom and box room/study on the first floor. There are views over fields to the rear and potential to apply for parking permission at the front. There is a small rear garden with block shed.

**Bathroom:**  $2.8 \times 2.4 \text{ m} (9'2'' \times 7'10'')$ 

**First Floor** 

**Bedroom 1:**  $4.3 \times 3.3 \text{ m max } (14'1'' \times 10'10'')$ **Box Room:**  $2.7 \times 2.7 \text{ m max } (8'10'' \times 8'10'')$ 