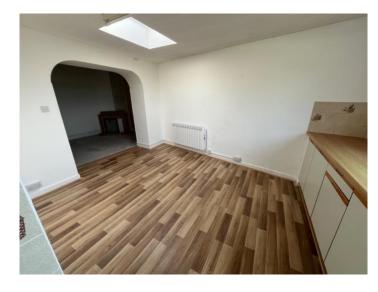

## **Ground Floor**

**Bedroom 2:**  $3.3 \times 3.3 \text{ m } (10'10'' \times 10'10'')$  **Living Room:**  $4.8 \times 2.7 \text{ m } (15'9'' \times 8'10'')$ 

**Kitchen/Dining Room:**  $4.17 \times 3.2 \text{ m} + 1.7 \times 1.1 \text{ m} (13'8'' \times 10'6'' + 5'7'' \times 3'7'')$ 