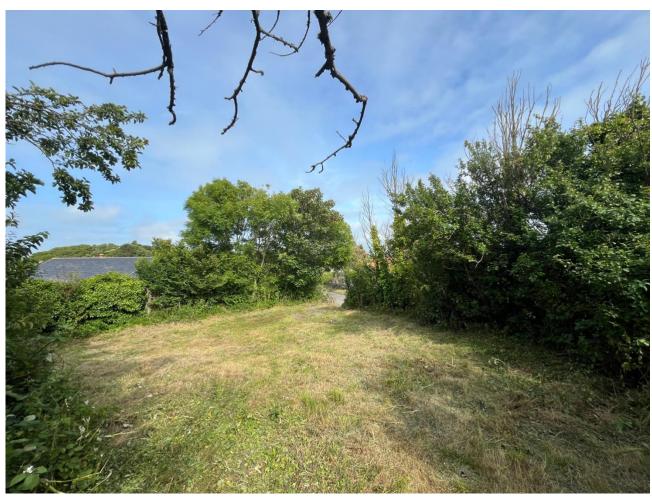

The property also includes a small adjacent field measuring 8.27 perches (approximately 338 square metres).

# RENOVATION PROJECT AND FIELD IN QUIET LANE NEAR WEST COAST BEACHES

Located in a quiet lane in the Vale near the west coast, this property requires renovation and offers accommodation comprising a ground floor bedroom, living room, kitchen/diner, and bathroom, with a second bedroom and box room/study on the first floor. There are views over fields to the rear and potential to apply for parking permission at the front. There is a small rear garden with block shed.