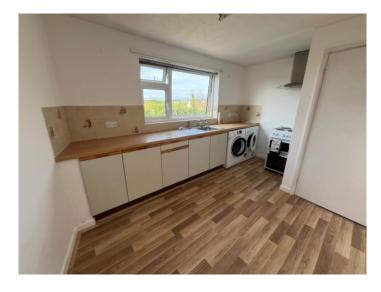

## **Ground Floor**

**Bedroom 2:**  $3.3 \times 3.3 \text{ m } (10'10'' \times 10'10'')$  **Living Room:**  $4.8 \times 2.7 \text{ m } (15'9'' \times 8'10'')$ 

**Kitchen/Dining Room:**  $4.17 \times 3.2 \text{ m} + 1.7 \times 1.1 \text{ m} (13'8'' \times 10'6'' + 5'7'' \times 3'7'')$ 

GROUND FLOOR 1ST FLOOR

**SERVICES:** Mains electricity, water. Cesspit drainage.

**VIEWING:** By appointment through Carré Property Limited.

**APPLIANCES:** Hotpoint washing machine, Hotpoint tumble dryer, Hotpoint freestanding oven.