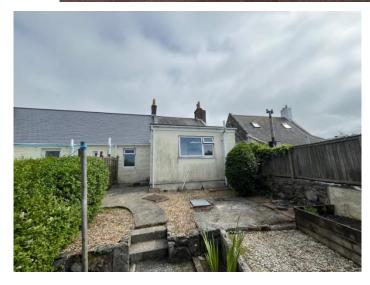

# RENOVATION PROJECT AND FIELD IN QUIET LANE NEAR WEST COAST BEACHES

Located in a quiet lane in the Vale near the west coast, this property requires renovation and offers accommodation comprising a ground floor bedroom, living room, kitchen/diner, and bathroom, with a second bedroom and box room/study on the first floor. There are views over fields to the rear and potential to apply for parking permission at the front. There is a small rear garden with block shed.