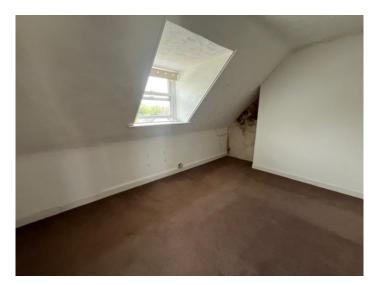

**Bathroom:**  $2.8 \times 2.4 \text{ m} (9'2'' \times 7'10'')$ 

**First Floor** 

**Bedroom 1:**  $4.3 \times 3.3 \text{ m max } (14'1'' \times 10'10'')$ **Box Room:**  $2.7 \times 2.7 \text{ m max } (8'10'' \times 8'10'')$ 