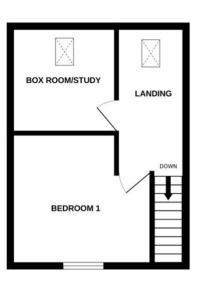

## Rooms:

**Bathroom:**  $2.8 \times 2.4 \text{ m} (9'2'' \times 7'10'')$ 

**First Floor** 

**Bedroom 1:**  $4.3 \times 3.3 \text{ m max } (14'1'' \times 10'10'')$ **Box Room:**  $2.7 \times 2.7 \text{ m max } (8'10'' \times 8'10'')$ 

GROUND FLOOR 1ST FLOOR

**SERVICES:** Mains electricity, water. Cesspit drainage.

**VIEWING:** By appointment through Carré Property Limited.

**APPLIANCES:** Hotpoint washing machine, Hotpoint tumble dryer, Hotpoint freestanding oven.