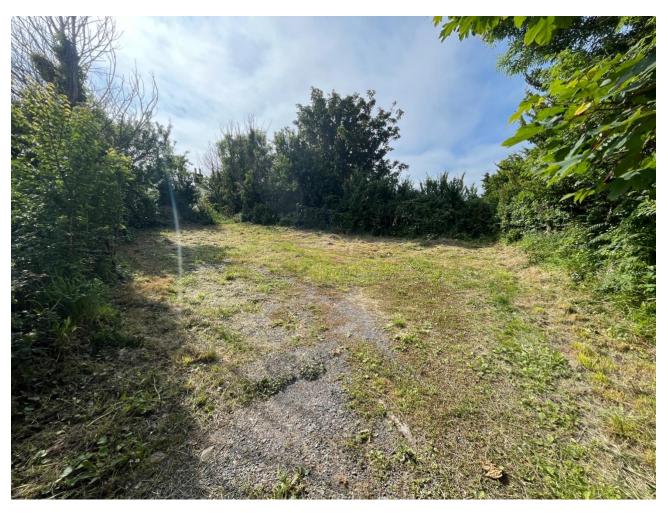

The property also includes a small adjacent field measuring 8.27 perches (approximately 338 square metres).