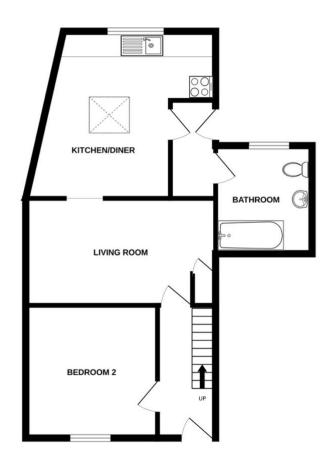

## Rooms:

## **Ground Floor**

**Bedroom 2:**  $3.3 \times 3.3 \text{ m } (10'10'' \times 10'10'')$  **Living Room:**  $4.8 \times 2.7 \text{ m } (15'9'' \times 8'10'')$ 

**Kitchen/Dining Room:**  $4.17 \times 3.2 \text{ m} + 1.7 \times 1.1 \text{ m} (13'8'' \times 10'6'' + 5'7'' \times 3'7'')$ 

**Bathroom:**  $2.8 \times 2.4 \text{ m} (9'2'' \times 7'10'')$ 

**First Floor** 

**Bedroom 1:**  $4.3 \times 3.3 \text{ m max } (14'1'' \times 10'10'')$ **Box Room:**  $2.7 \times 2.7 \text{ m max } (8'10'' \times 8'10'')$ 

GROUND FLOOR 1ST FLOOR

**SERVICES:** Mains electricity, water. Cesspit drainage.

**VIEWING:** By appointment through Carré Property Limited.

**APPLIANCES:** Hotpoint washing machine, Hotpoint tumble dryer, Hotpoint freestanding oven.