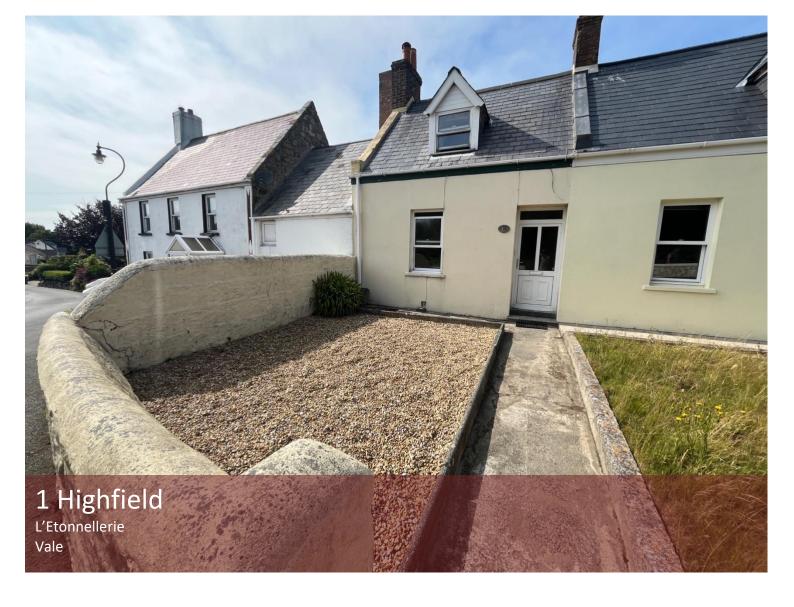

# RENOVATION PROJECT AND FIELD IN QUIET LANE NEAR WEST COAST BEACHES

Located in a quiet lane in the Vale near the west coast, this property requires renovation and offers accommodation comprising a ground floor bedroom, living room, kitchen/diner, and bathroom, with a second bedroom and box room/study on the first floor. There are views over fields to the rear and potential to apply for parking permission at the front. There is a small rear garden with block shed.

The property also includes a small adjacent field measuring 8.27 perches (approximately 338 square metres).

## LOCAL MARKET SALE

£380,000

- 2 Bedrooms plus Box room/study
- 1 Bathroom
- Potential for obtaining permission to create parking at the front
- Field included
- Renovation required

TRP: 86

• Perry's Ref: 9E2