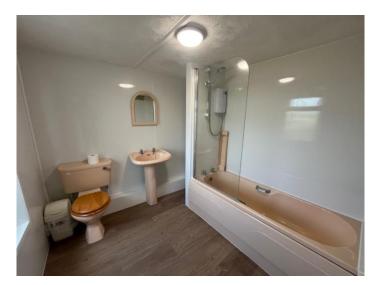

**Bathroom:**  $2.8 \times 2.4 \text{ m} (9'2'' \times 7'10'')$ 

**First Floor** 

**Bedroom 1:**  $4.3 \times 3.3 \text{ m max } (14'1'' \times 10'10'')$ **Box Room:**  $2.7 \times 2.7 \text{ m max } (8'10'' \times 8'10'')$ 