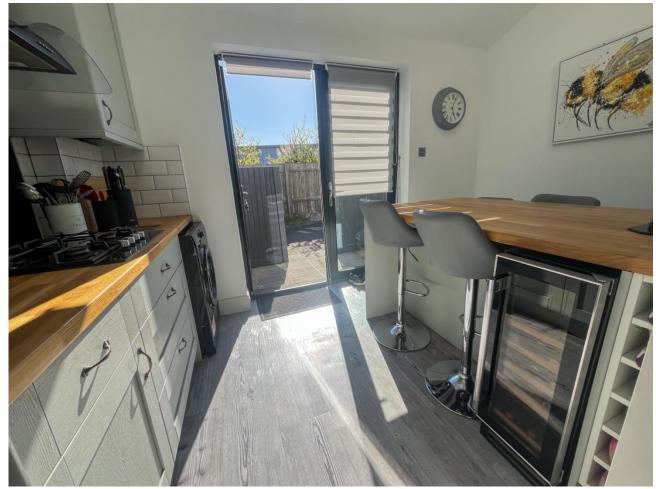

Accommodation comprises a kitchen/dining room and lounge on the ground floor, two bedrooms and a family bathroom on the first floor, and a third bedroom on the second floor. A separate converted garage offers additional space as a study/games room, with useful loft storage above. There is parking for two cars plus visitor parking spaces. Furniture can be available by negotiation.

## **Ground Floor**

**Lounge:**  $4.6 \times 3.9 \text{ m} (15'1'' \times 12'10'')$ 

**Kitchen/Diner:**  $3.6 \times 2.4 \text{ m} + 2.7 \times 2.4 \text{ m} (11'10'' \times 7'10'' + 8'10'' \times 7'10'')$ 

**VIEWING:** By appointment through Carré Property Limited.

APPLIANCES: Smeg Electric Oven with Gas Hob, Beko fridge/freezer, Hotpoint tumble drier, integrated

dishwasher and washing machine, wine chiller. Vaillant gas fired boiler.