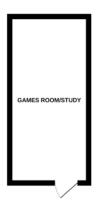

**Bedroom 1:**  $4.3 \times 3.7 \text{ m} (14'1'' \times 12'2'')$ 

Outside

**Games Room/study:**  $5.6 \times 2.7 \text{ m} (18'4'' \times 8'10'')$ 

2ND FLOOR

**SERVICES:** All mains services. Gas fired central heating. Gas hob.