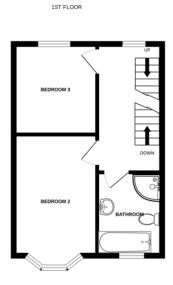

## First Floor

Bedroom 2: $3.8 \times 2.6 \text{ m} (12'6'' \times 8'6'')$ Bedroom 3: $2.9 \times 2.5 \text{ m} (9'6'' \times 8'2'')$ Bathroom: $2.6 \times 2 \text{ m} (8'6'' \times 6'7'')$ 

Second Floor