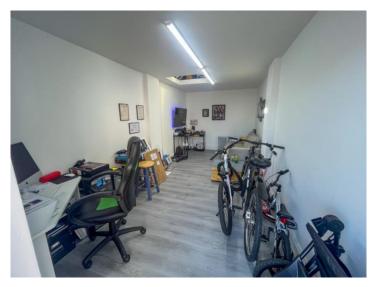

Accommodation comprises a kitchen/dining room and lounge on the ground floor, two bedrooms and a family bathroom on the first floor, and a third bedroom on the second floor. A separate converted garage offers additional space as a study/games room, with useful loft storage above. There is parking for two cars plus visitor parking spaces. Furniture can be available by negotiation.

**Bedroom 1:**  $4.3 \times 3.7 \text{ m} (14'1'' \times 12'2'')$ 

Outside

**Games Room/study:**  $5.6 \times 2.7 \text{ m} (18'4'' \times 8'10'')$ 

2ND FLOOR

**SERVICES:** All mains services. Gas fired central heating. Gas hob.