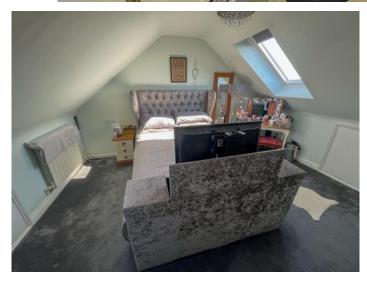

**Bedroom 1:**  $4.3 \times 3.7 \text{ m} (14'1'' \times 12'2'')$ 

Outside

**Games Room/study:**  $5.6 \times 2.7 \text{ m} (18'4'' \times 8'10'')$ 

2ND FLOOR

**SERVICES:** All mains services. Gas fired central heating. Gas hob.