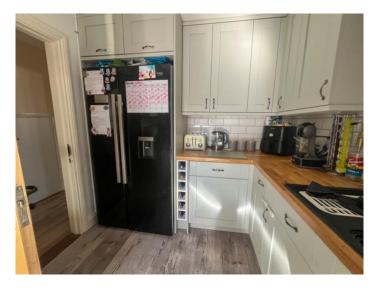

Accommodation comprises a kitchen/dining room and lounge on the ground floor, two bedrooms and a family bathroom on the first floor, and a third bedroom on the second floor. A separate converted garage offers additional space as a study/games room, with useful loft storage above. There is parking for two cars plus visitor parking spaces. Furniture can be available by negotiation.

**VIEWING:** By appointment through Carré Property Limited.

APPLIANCES: Smeg Electric Oven with Gas Hob, Beko fridge/freezer, Hotpoint tumble drier, integrated

dishwasher and washing machine, wine chiller. Vaillant gas fired boiler.