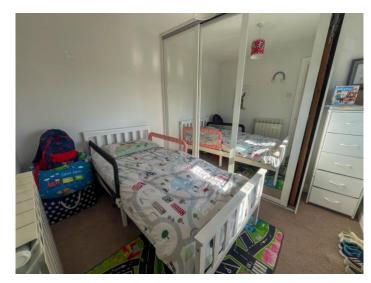

## First Floor

Bedroom 2: $3.8 \times 2.6 \text{ m} (12'6'' \times 8'6'')$ Bedroom 3: $2.9 \times 2.5 \text{ m} (9'6'' \times 8'2'')$ Bathroom: $2.6 \times 2 \text{ m} (8'6'' \times 6'7'')$ 

Second Floor