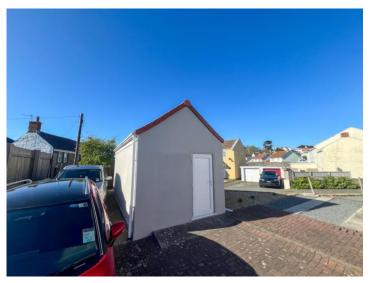

Accommodation comprises a kitchen/dining room and lounge on the ground floor, two bedrooms and a family bathroom on the first floor, and a third bedroom on the second floor. A separate converted garage offers additional space as a study/games room, with useful loft storage above. There is parking for two cars plus visitor parking spaces. Furniture can be available by negotiation.

**Bedroom 1:**  $4.3 \times 3.7 \text{ m} (14'1'' \times 12'2'')$ 

Outside

**Games Room/study:**  $5.6 \times 2.7 \text{ m} (18'4'' \times 8'10'')$ 

2ND FLOOR

**SERVICES:** All mains services. Gas fired central heating. Gas hob.