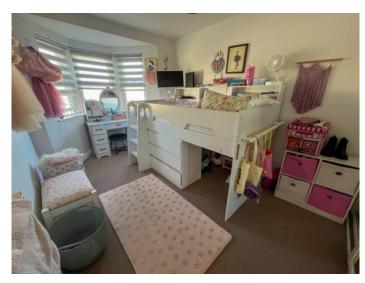

Accommodation comprises a kitchen/dining room and lounge on the ground floor, two bedrooms and a family bathroom on the first floor, and a third bedroom on the second floor. A separate converted garage offers additional space as a study/games room, with useful loft storage above. There is parking for two cars plus visitor parking spaces. Furniture can be available by negotiation.

## First Floor

Bedroom 2: $3.8 \times 2.6 \text{ m} (12'6'' \times 8'6'')$ Bedroom 3: $2.9 \times 2.5 \text{ m} (9'6'' \times 8'2'')$ Bathroom: $2.6 \times 2 \text{ m} (8'6'' \times 6'7'')$ 

Second Floor

**Bedroom 1:**  $4.3 \times 3.7 \text{ m} (14'1'' \times 12'2'')$ 

Outside

**Games Room/study:**  $5.6 \times 2.7 \text{ m} (18'4'' \times 8'10'')$ 

2ND FLOOR

**SERVICES:** All mains services. Gas fired central heating. Gas hob.