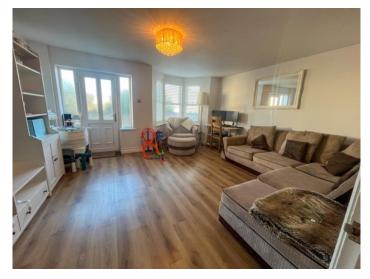

Accommodation comprises a kitchen/dining room and lounge on the ground floor, two bedrooms and a family bathroom on the first floor, and a third bedroom on the second floor. A separate converted garage offers additional space as a study/games room, with useful loft storage above. There is parking for two cars plus visitor parking spaces. Furniture can be available by negotiation.

## **Ground Floor**

**Lounge:**  $4.6 \times 3.9 \text{ m} (15'1'' \times 12'10'')$ 

**Kitchen/Diner:**  $3.6 \times 2.4 \text{ m} + 2.7 \times 2.4 \text{ m} (11'10'' \times 7'10'' + 8'10'' \times 7'10'')$ 