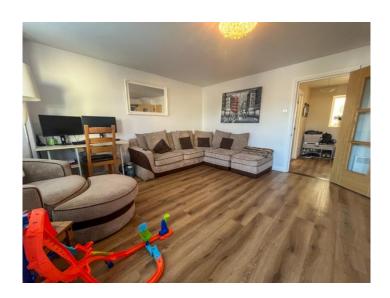

Accommodation comprises a kitchen/dining room and lounge on the ground floor, two bedrooms and a family bathroom on the first floor, and a third bedroom on the second floor. A separate converted garage offers additional space as a study/games room, with useful loft storage above. There is parking for two cars plus visitor parking spaces. Furniture can be available by negotiation.

## **Ground Floor**

**Lounge:**  $4.6 \times 3.9 \text{ m} (15'1'' \times 12'10'')$ 

**Kitchen/Diner:**  $3.6 \times 2.4 \text{ m} + 2.7 \times 2.4 \text{ m} (11'10'' \times 7'10'' + 8'10'' \times 7'10'')$ 