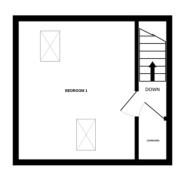

**Bedroom 1:**  $4.3 \times 3.7 \text{ m} (14'1'' \times 12'2'')$ 

Outside

**Games Room/study:**  $5.6 \times 2.7 \text{ m} (18'4'' \times 8'10'')$ 

2ND FLOOR

**SERVICES:** All mains services. Gas fired central heating. Gas hob.