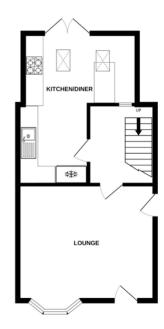

## **Ground Floor**

**Lounge:**  $4.6 \times 3.9 \text{ m} (15'1'' \times 12'10'')$ 

**Kitchen/Diner:**  $3.6 \times 2.4 \text{ m} + 2.7 \times 2.4 \text{ m} (11'10'' \times 7'10'' + 8'10'' \times 7'10'')$ 

**Hallway:**  $2.6 \times 2 \text{ m } (8'6'' \times 6'7'')$ 