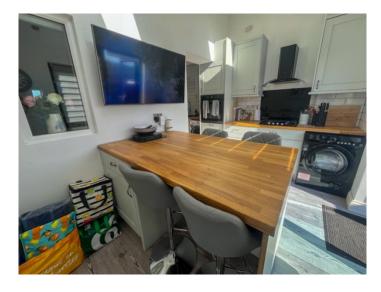

Accommodation comprises a kitchen/dining room and lounge on the ground floor, two bedrooms and a family bathroom on the first floor, and a third bedroom on the second floor. A separate converted garage offers additional space as a study/games room, with useful loft storage above. There is parking for two cars plus visitor parking spaces. Furniture can be available by negotiation.

## **Ground Floor**

**Lounge:**  $4.6 \times 3.9 \text{ m} (15'1'' \times 12'10'')$ 

**Kitchen/Diner:**  $3.6 \times 2.4 \text{ m} + 2.7 \times 2.4 \text{ m} (11'10'' \times 7'10'' + 8'10'' \times 7'10'')$ 

**VIEWING:** By appointment through Carré Property Limited.

APPLIANCES: Smeg Electric Oven with Gas Hob, Beko fridge/freezer, Hotpoint tumble drier, integrated

dishwasher and washing machine, wine chiller. Vaillant gas fired boiler.