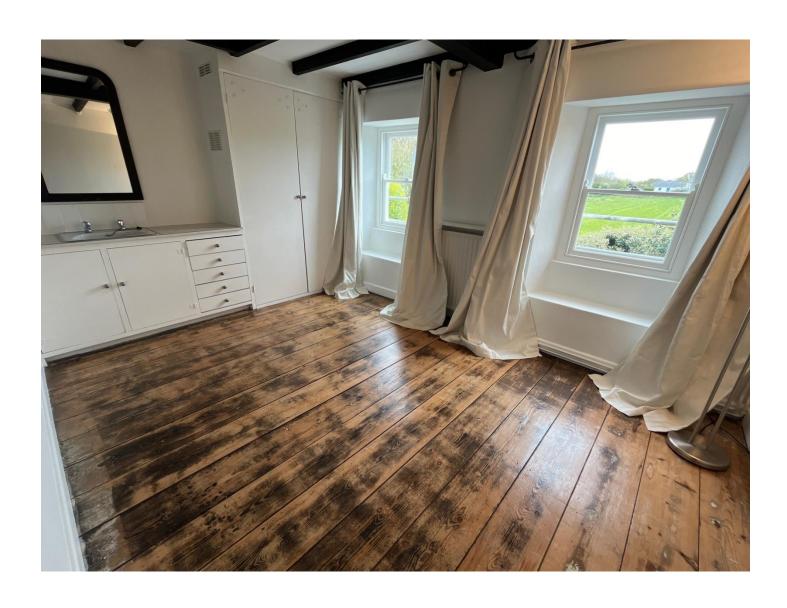

**Rear Porch:** Door to rear garden. Large walk-in larder.

**First Floor:** Landing with doors off to:

**Bedroom 1:** 14'3" x 12'3". Windows to front. Door to Inner Hall with doors off to:

Bedroom 2: 13' x 12'3". Windows to side and rear with rural outlook.

**Bathroom:** 9'3" x 7'9". 3-piece suite.

Bedroom 3: 13'3" x 9'. 2 windows to front.

Family Bathroom: 10'10" x 5'6". Window to side.

Bedroom 4: 11' x 6'7". Window to front.

**Bedroom 5:** 12'3" x 6'10". Window to side.