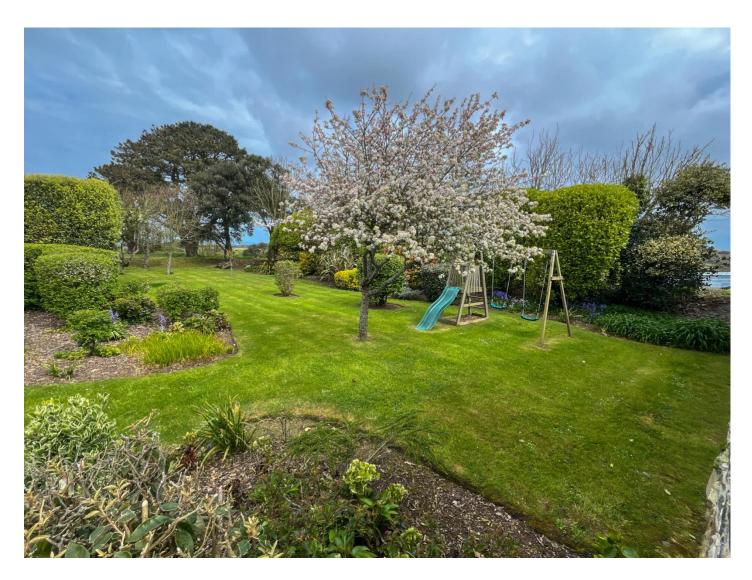

**OUTSIDE:** 

**Parking:** Large parking area plus **double garage 18' x 15'** containing Hotpoint Fridge and Freezer.

**Gardens:** Extensive lawned gardens overlooking fields and including a domestic greenhouse.