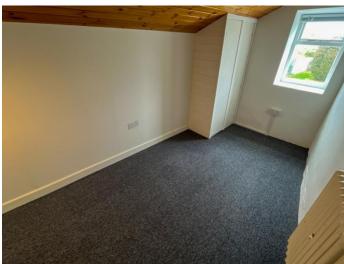

**Bathroom:** 9'3" x 7'9". 3-piece suite.

Bedroom 3: 13'3" x 9'. 2 windows to front.

Family Bathroom: 10'10" x 5'6". Window to side.

Bedroom 4: 11' x 6'7". Window to front.

**Bedroom 5:** 12'3" x 6'10". Window to side.