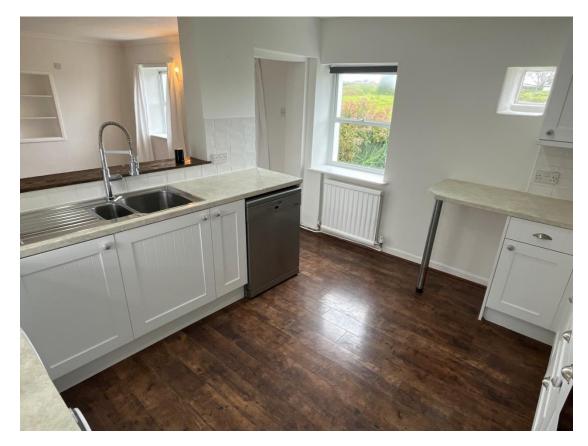

Open through to:

**Kitchen:** 11'9" x 10'4". Window to side. Fully fitted wall and base units. Appliances include:

Hotpoint Cucina double oven, Indesit induction 4-ring hob, integrated extractor/recirculation fan, LG washing machine, Hotpoint tumble dryer and a Blomberg dishwasher.