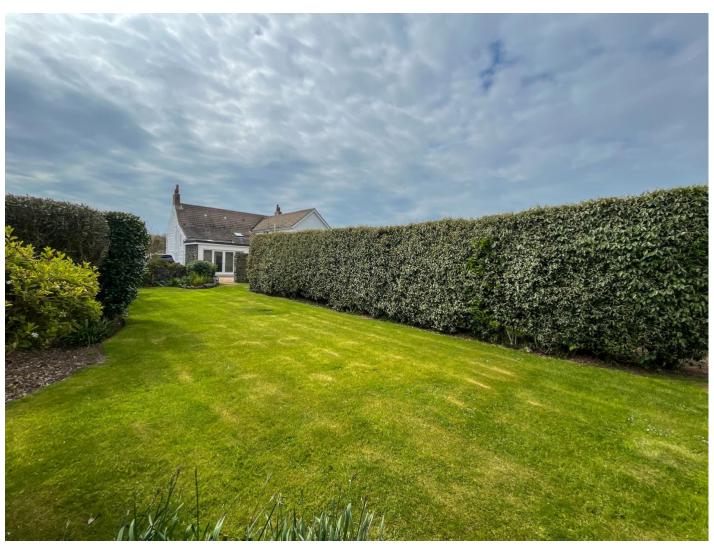

**OUTSIDE:** 

**Parking:** Large parking area plus **double garage 18' x 15'** containing Hotpoint Fridge and Freezer.

**Gardens:** Extensive lawned gardens overlooking fields and including a domestic greenhouse.