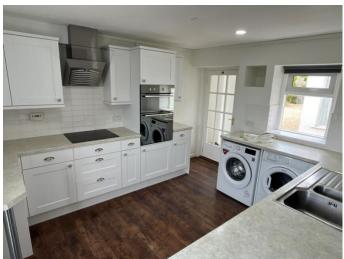

Open through to:

**Kitchen:** 11'9" x 10'4". Window to side. Fully fitted wall and base units. Appliances include:

Hotpoint Cucina double oven, Indesit induction 4-ring hob, integrated extractor/recirculation fan, LG washing machine, Hotpoint tumble dryer and a Blomberg dishwasher.