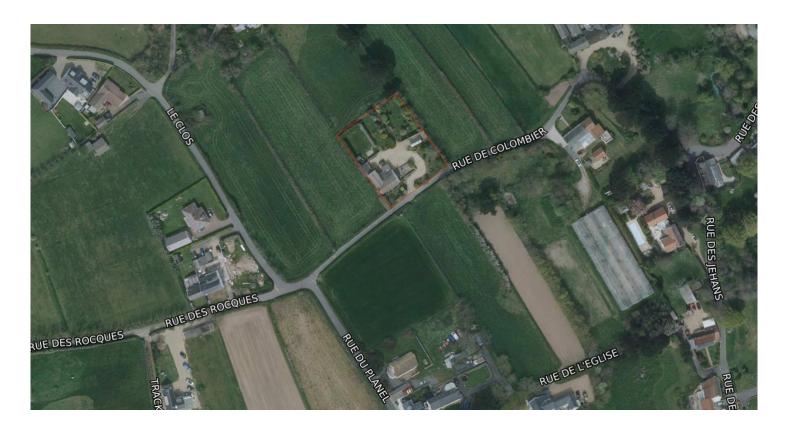

Additional information:

Total Square Footage: 4,122

Directions: Perrys Guide Map Reference: Page 27 E2

From Le Clos, turn left into Rue du Colombier and the property is

located halfway along the lane on the left hand side.