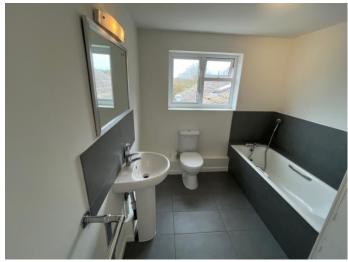

**Bathroom:** 9'3" x 7'9". 3-piece suite.

Bedroom 3: 13'3" x 9'. 2 windows to front.

Family Bathroom: 10'10" x 5'6". Window to side.

Bedroom 4: 11' x 6'7". Window to front.

**Bedroom 5:** 12'3" x 6'10". Window to side.