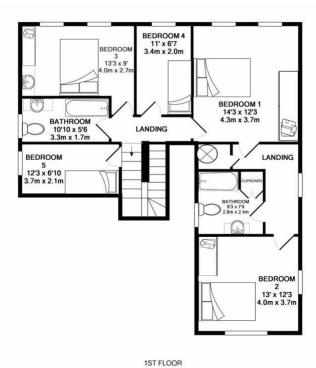

**Rear Porch:** Door to rear garden. Large walk-in larder.

**First Floor:** Landing with doors off to:

**Bedroom 1:** 14'3" x 12'3". Windows to front. Door to Inner Hall with doors off to:

Bedroom 2: 13' x 12'3". Windows to side and rear with rural outlook.

**Bathroom:** 9'3" x 7'9". 3-piece suite.

Bedroom 3: 13'3" x 9'. 2 windows to front.

Family Bathroom: 10'10" x 5'6". Window to side.

Bedroom 4: 11' x 6'7". Window to front.

**Bedroom 5:** 12'3" x 6'10". Window to side.