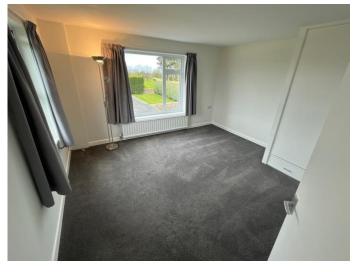

**Rear Porch:** Door to rear garden. Large walk-in larder.

**First Floor:** Landing with doors off to:

**Bedroom 1:** 14'3" x 12'3". Windows to front. Door to Inner Hall with doors off to:

Bedroom 2: 13' x 12'3". Windows to side and rear with rural outlook.

**Bathroom:** 9'3" x 7'9". 3-piece suite.

Bedroom 3: 13'3" x 9'. 2 windows to front.

Family Bathroom: 10'10" x 5'6". Window to side.

Bedroom 4: 11' x 6'7". Window to front.

**Bedroom 5:** 12'3" x 6'10". Window to side.