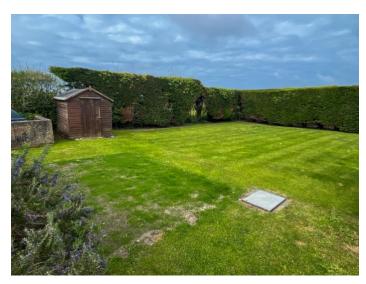

# SUBSTANTIAL DETACHED 5-BED PROPERTY LOCATED IN A TRANQUIL RURAL LANE.

This lovely traditional Guernsey home is situated in a tranquil rural lane in the beautiful country parish of Torteval. The property has been upgraded over recent years and provides spacious and versatile accommodation for a growing family, including up to 5 bedrooms and 3 reception rooms. The gardens are a particular feature, incorporating a domestic greenhouse and private lawned areas overlooking fields with distant sea views. Full garden maintenance is included in the price. Large parking areas and a double garage.

**OUTSIDE:** 

**Parking:** Large parking area plus **double garage 18' x 15'** containing Hotpoint Fridge and Freezer.

**Gardens:** Extensive lawned gardens overlooking fields and including a domestic greenhouse.