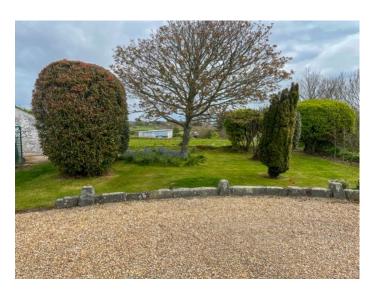

# SUBSTANTIAL DETACHED 5-BED PROPERTY LOCATED IN A TRANQUIL RURAL LANE.

This lovely traditional Guernsey home is situated in a tranquil rural lane in the beautiful country parish of Torteval. The property has been upgraded over recent years and provides spacious and versatile accommodation for a growing family, including up to 5 bedrooms and 3 reception rooms. The gardens are a particular feature, incorporating a domestic greenhouse and private lawned areas overlooking fields with distant sea views. Full garden maintenance is included in the price. Large parking areas and a double garage.

**OUTSIDE:** 

**Parking:** Large parking area plus **double garage 18' x 15'** containing Hotpoint Fridge and Freezer.

**Gardens:** Extensive lawned gardens overlooking fields and including a domestic greenhouse.