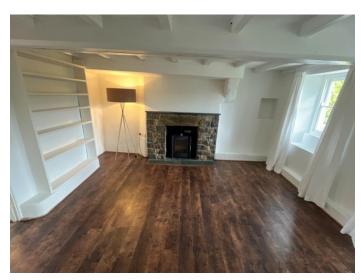

### The accommodation comprises:

Sitting Room: 19'7" x 14'2". Windows to front. Open fireplace.

**Living Room:** 14'4" x 14". Windows to front. Wood Burning Stove. Door to:

**Study: 11' x 7'4".** Open through to: