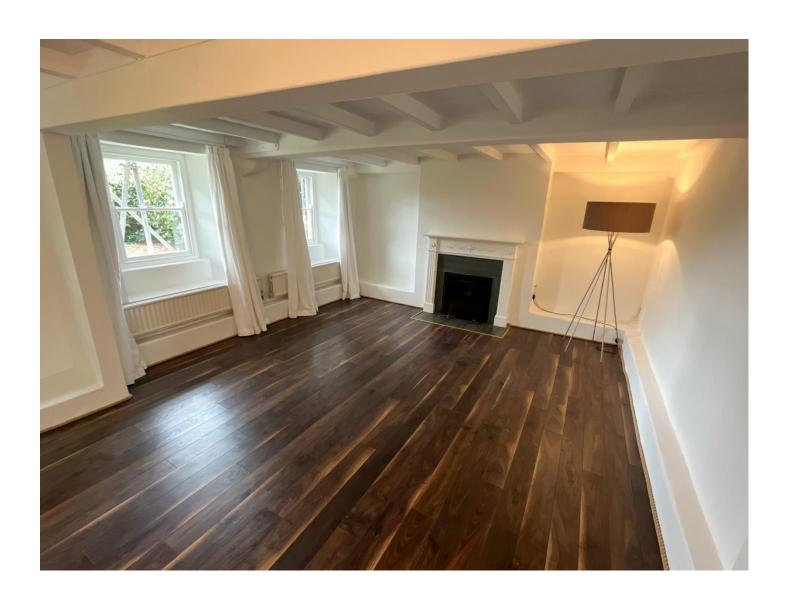

### The accommodation comprises:

Sitting Room: 19'7" x 14'2". Windows to front. Open fireplace.

**Living Room:** 14'4" x 14". Windows to front. Wood Burning Stove. Door to:

**Study: 11' x 7'4".** Open through to: