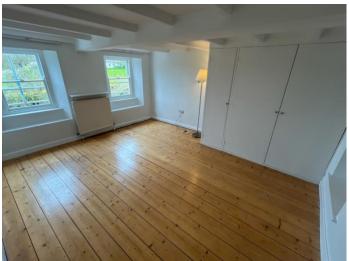

### The accommodation comprises:

Sitting Room: 19'7" x 14'2". Windows to front. Open fireplace.

**Living Room:** 14'4" x 14". Windows to front. Wood Burning Stove. Door to:

**Study: 11' x 7'4".** Open through to: