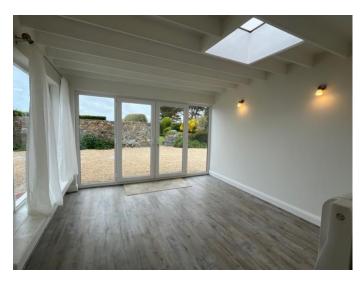

**Sun Room:** 12'9" x 12'. Window to side. Double patio doors to rear.

**Shower Room:** 8'10" x 6'8". Window to rear. 3 piece suite.

**Dining Room:** 14' x 12'6". 2 windows to side. Bosch 60/40 Frost Free Fridge/Freezer.