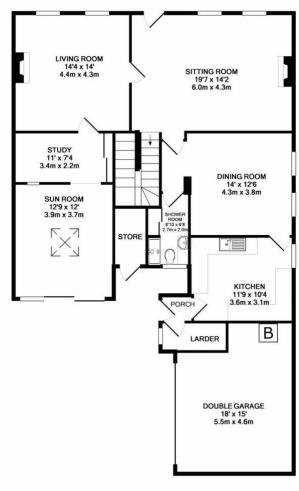

### The accommodation comprises:

Sitting Room: 19'7" x 14'2". Windows to front. Open fireplace.

**Living Room:** 14'4" x 14". Windows to front. Wood Burning Stove. Door to:

**Study: 11' x 7'4".** Open through to:

**Sun Room:** 12'9" x 12'. Window to side. Double patio doors to rear.

**Shower Room:** 8'10" x 6'8". Window to rear. 3 piece suite.

**Dining Room:** 14' x 12'6". 2 windows to side. Bosch 60/40 Frost Free Fridge/Freezer.

Open through to:

**Kitchen:** 11'9" x 10'4". Window to side. Fully fitted wall and base units. Appliances include:

Hotpoint Cucina double oven, Indesit induction 4-ring hob, integrated extractor/recirculation fan, LG washing machine, Hotpoint tumble dryer and a Blomberg dishwasher.

**Rear Porch:** Door to rear garden. Large walk-in larder.

**First Floor:** Landing with doors off to:

**Bedroom 1:** 14'3" x 12'3". Windows to front. Door to Inner Hall with doors off to:

Bedroom 2: 13' x 12'3". Windows to side and rear with rural outlook.

**OUTSIDE:** 

**Parking:** Large parking area plus **double garage 18' x 15'** containing Hotpoint Fridge and Freezer.

**Gardens:** Extensive lawned gardens overlooking fields and including a domestic greenhouse.