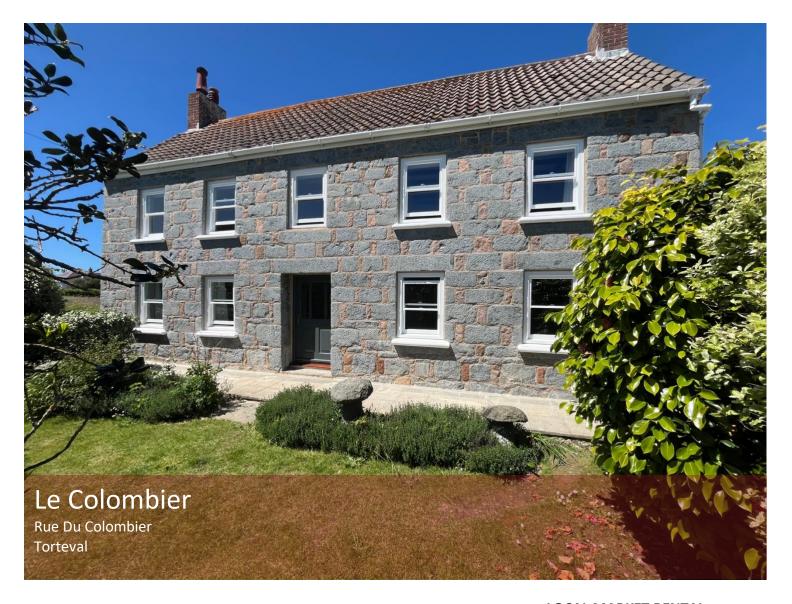

# SUBSTANTIAL DETACHED 5-BED PROPERTY LOCATED IN A TRANQUIL RURAL LANE.

This lovely traditional Guernsey home is situated in a tranquil rural lane in the beautiful country parish of Torteval. The property has been upgraded over recent years and provides spacious and versatile accommodation for a growing family, including up to 5 bedrooms and 3 reception rooms. The gardens are a particular feature, incorporating a domestic greenhouse and private lawned areas overlooking fields with distant sea views. Full garden maintenance is included in the price. Large parking areas and a double garage.

Additional information:

Total Square Footage: 4,122

Directions: Perrys Guide Map Reference: Page 27 E2

From Le Clos, turn left into Rue du Colombier and the property is

located halfway along the lane on the left hand side.