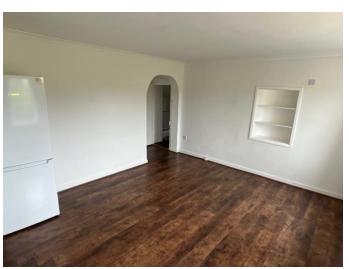

### The accommodation comprises:

Sitting Room: 19'7" x 14'2". Windows to front. Open fireplace.

**Living Room:** 14'4" x 14". Windows to front. Wood Burning Stove. Door to:

**Study: 11' x 7'4".** Open through to: