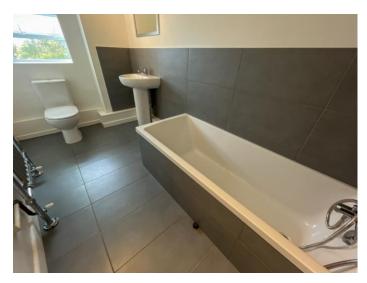

**Bathroom:** 9'3" x 7'9". 3-piece suite.

Bedroom 3: 13'3" x 9'. 2 windows to front.

Family Bathroom: 10'10" x 5'6". Window to side.

Bedroom 4: 11' x 6'7". Window to front.

**Bedroom 5:** 12'3" x 6'10". Window to side.