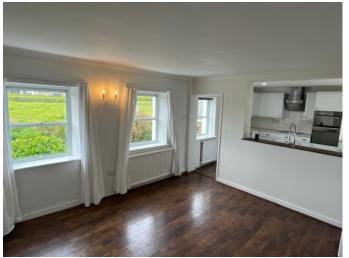

### The accommodation comprises:

Sitting Room: 19'7" x 14'2". Windows to front. Open fireplace.

**Living Room:** 14'4" x 14". Windows to front. Wood Burning Stove. Door to:

**Study: 11' x 7'4".** Open through to:

**Sun Room:** 12'9" x 12'. Window to side. Double patio doors to rear.

**Shower Room:** 8'10" x 6'8". Window to rear. 3 piece suite.

**Dining Room:** 14' x 12'6". 2 windows to side. Bosch 60/40 Frost Free Fridge/Freezer.