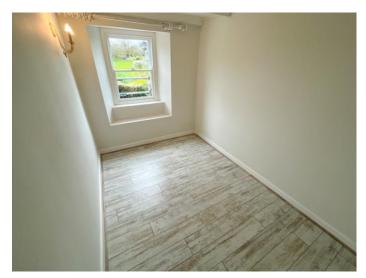

**Bathroom:** 9'3" x 7'9". 3-piece suite.

Bedroom 3: 13'3" x 9'. 2 windows to front.

Family Bathroom: 10'10" x 5'6". Window to side.

Bedroom 4: 11' x 6'7". Window to front.

**Bedroom 5:** 12'3" x 6'10". Window to side.