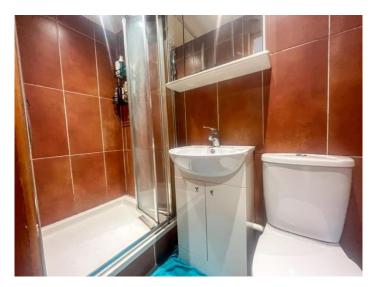

## First Floor

**Bedroom 1:** 3.7m x 3.6m (12'2" x 11'10")

**En-Suite:** 3.8m x 1.4m max (12'6" x 4'7" max)

**Shower Room:** 2.15m x 0.96m (7'1" x 3'2")