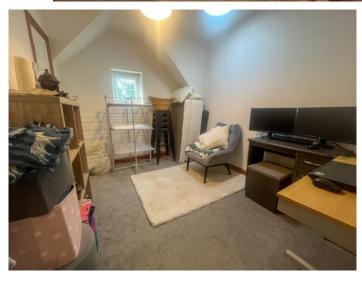

## Second Floor

**Bedroom 2:** 3.7m x 2.4m + 1.35m x 1.26m (12'2" x 7'10" + 4'5" x 4'2")

**Bedroom 3:** 3.5m x 2.5m (11'6" x 8'2")

GROUND FLOOR 1ST FLOOR 2ND FLOOR

<u>SERVICES:</u> Mains electricity, water, drainage. Gas and Electric/Solar central heating.