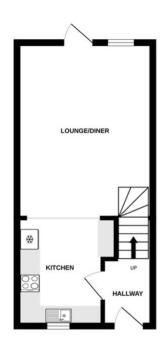

## **Ground Floor**

**Kitchen Area:** 2.9m x 2.6m max (9'6" x 8'6" max) **Lounge Area:** 4.7m x 3.7m max (15'5" x 12'2" max)

## Second Floor

**Bedroom 2:** 3.7m x 2.4m + 1.35m x 1.26m (12'2" x 7'10" + 4'5" x 4'2")

**Bedroom 3:** 3.5m x 2.5m (11'6" x 8'2")

GROUND FLOOR 1ST FLOOR 2ND FLOOR

<u>SERVICES:</u> Mains electricity, water, drainage. Gas and Electric/Solar central heating.