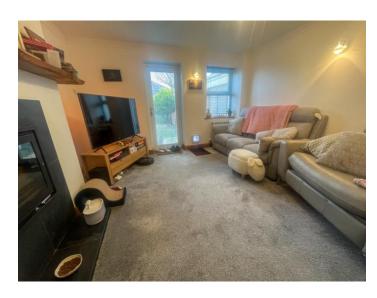

With an open plan kitchen and living space, leading out to a private garden on the ground floor, spacious master bedroom with en-suite and a shower room on the first floor, and two further double bedrooms on the second floor encompassing distant sea views to the neighbouring islands and Vale Castle.

## **Ground Floor**

**Kitchen Area:** 2.9m x 2.6m max (9'6" x 8'6" max) **Lounge Area:** 4.7m x 3.7m max (15'5" x 12'2" max)