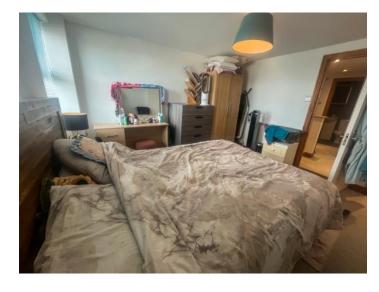

## First Floor

**Bedroom 1:** 3.7m x 3.6m (12'2" x 11'10")

**En-Suite:** 3.8m x 1.4m max (12'6" x 4'7" max)

**Shower Room:** 2.15m x 0.96m (7'1" x 3'2")