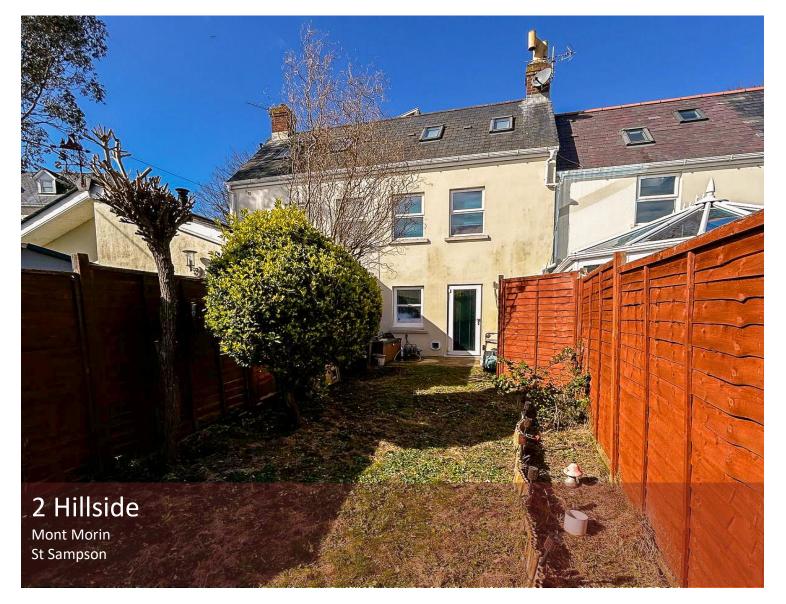

## RECENTLY RENOVATED 3 BEDROOM TERRACED HOUSE IN PRIME LOCATION

This 3 bedroom terraced house is conveniently located on the doorstep of Delancey Park and within walking distance to the local amenities of the Bridge.

With an open plan kitchen and living space, leading out to a private garden on the ground floor, spacious master bedroom with en-suite and a shower room on the first floor, and two further double bedrooms on the second floor encompassing distant sea views to the neighbouring islands and Vale Castle.

One parking space is included with the property, with the option to obtain a permit for parking at Delancey Park car park if required.