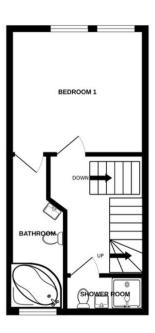

## First Floor

**Bedroom 1:** 3.7m x 3.6m (12'2" x 11'10")

**En-Suite:** 3.8m x 1.4m max (12'6" x 4'7" max)

**Shower Room:** 2.15m x 0.96m (7'1" x 3'2")