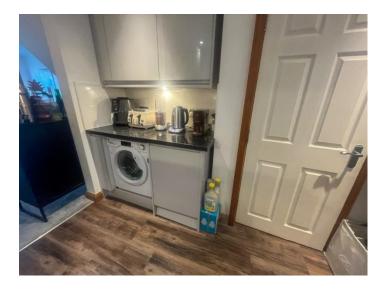

## **Ground Floor**

**Kitchen Area:** 2.9m x 2.6m max (9'6" x 8'6" max) **Lounge Area:** 4.7m x 3.7m max (15'5" x 12'2" max)

**VIEWING:** By appointment through Carré Property Limited.

**APPLIANCES:** Cooke & Lewis induction hob, Beko oven, Hoover washing machine, slimline dishwasher, fridge

freezer.

Multi-fuel Stove