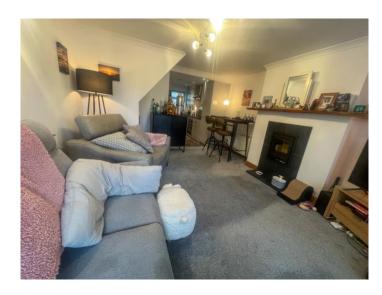

With an open plan kitchen and living space, leading out to a private garden on the ground floor, spacious master bedroom with en-suite and a shower room on the first floor, and two further double bedrooms on the second floor encompassing distant sea views to the neighbouring islands and Vale Castle.

## **Ground Floor**

**Kitchen Area:** 2.9m x 2.6m max (9'6" x 8'6" max) **Lounge Area:** 4.7m x 3.7m max (15'5" x 12'2" max)

**VIEWING:** By appointment through Carré Property Limited.

**APPLIANCES:** Cooke & Lewis induction hob, Beko oven, Hoover washing machine, slimline dishwasher, fridge

freezer.

Multi-fuel Stove