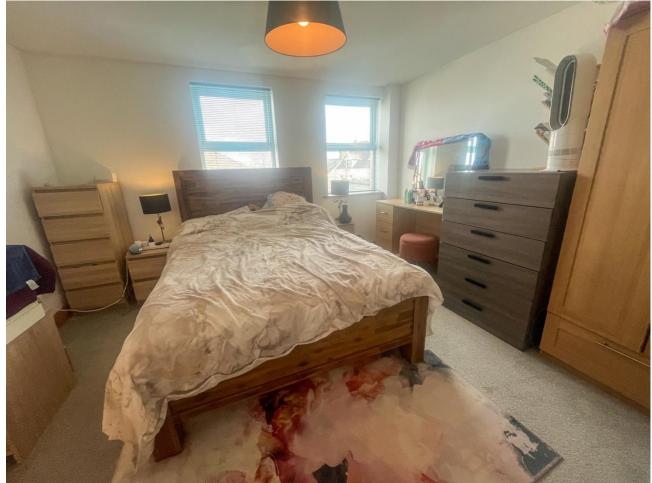

## First Floor

**Bedroom 1:** 3.7m x 3.6m (12'2" x 11'10")

**En-Suite:** 3.8m x 1.4m max (12'6" x 4'7" max)

**Shower Room:** 2.15m x 0.96m (7'1" x 3'2")