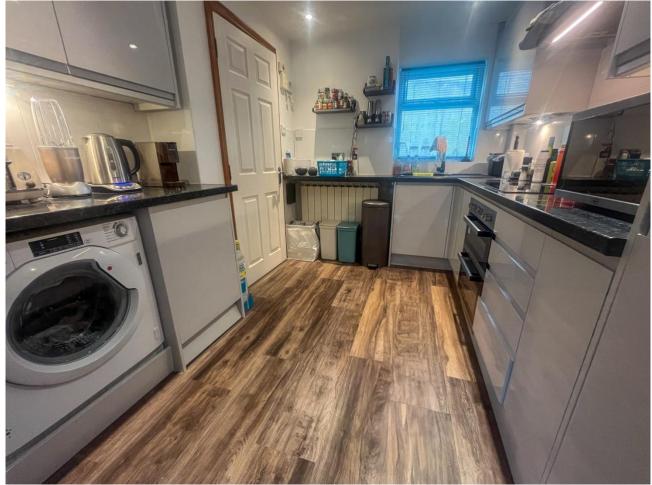

With an open plan kitchen and living space, leading out to a private garden on the ground floor, spacious master bedroom with en-suite and a shower room on the first floor, and two further double bedrooms on the second floor encompassing distant sea views to the neighbouring islands and Vale Castle.

## **Ground Floor**

**Kitchen Area:** 2.9m x 2.6m max (9'6" x 8'6" max) **Lounge Area:** 4.7m x 3.7m max (15'5" x 12'2" max)

**VIEWING:** By appointment through Carré Property Limited.

**APPLIANCES:** Cooke & Lewis induction hob, Beko oven, Hoover washing machine, slimline dishwasher, fridge

freezer.

Multi-fuel Stove