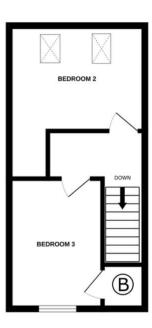

## Second Floor

**Bedroom 2:** 3.7m x 2.4m + 1.35m x 1.26m (12'2" x 7'10" + 4'5" x 4'2")

**Bedroom 3:** 3.5m x 2.5m (11'6" x 8'2")

GROUND FLOOR 1ST FLOOR 2ND FLOOR

<u>SERVICES:</u> Mains electricity, water, drainage. Gas and Electric/Solar central heating.