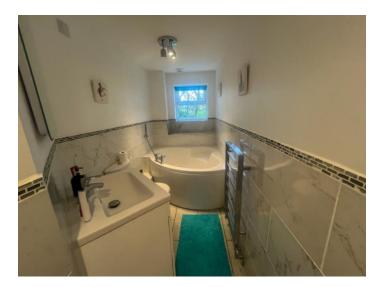

## First Floor

**Bedroom 1:** 3.7m x 3.6m (12'2" x 11'10")

**En-Suite:** 3.8m x 1.4m max (12'6" x 4'7" max)

**Shower Room:** 2.15m x 0.96m (7'1" x 3'2")