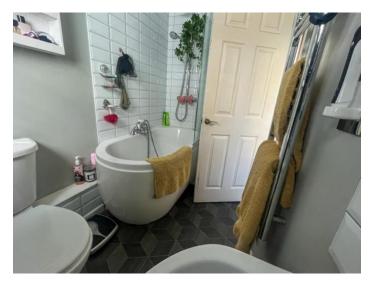

## **Ground Floor**

| Entrance Hall:       | 1.4 × 1.2 m (4'7" × 3'11")         |
|----------------------|------------------------------------|
| Living Room:         | 4.6 × 3.1 m <i>(15'1" × 10'2")</i> |
| Kitchen/Dining Room: | 4.3 × 4 m <i>(14'1" × 13'1")</i>   |
| Bathroom:            | 2.6 × 1.4 m <i>(8'6" × 4'7")</i>   |