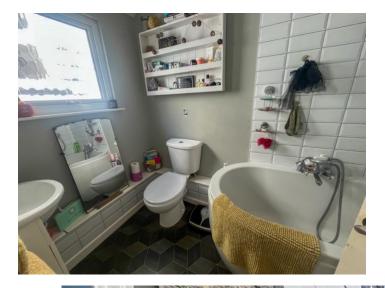

## **Ground Floor**

| Entrance Hall:       | 1.4 × 1.2 m (4'7" × 3'11")         |
|----------------------|------------------------------------|
| Living Room:         | 4.6 × 3.1 m <i>(15'1" × 10'2")</i> |
| Kitchen/Dining Room: | 4.3 × 4 m <i>(14'1" × 13'1")</i>   |
| Bathroom:            | 2.6 × 1.4 m <i>(8'6" × 4'7")</i>   |