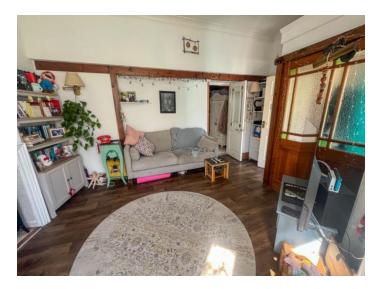

## **Ground Floor**

| Entrance Hall:       | 1.4 × 1.2 m (4'7" × 3'11")         |
|----------------------|------------------------------------|
| Living Room:         | 4.6 × 3.1 m <i>(15'1" × 10'2")</i> |
| Kitchen/Dining Room: | 4.3 × 4 m <i>(14'1" × 13'1")</i>   |
| Bathroom:            | 2.6 × 1.4 m <i>(8'6" × 4'7")</i>   |