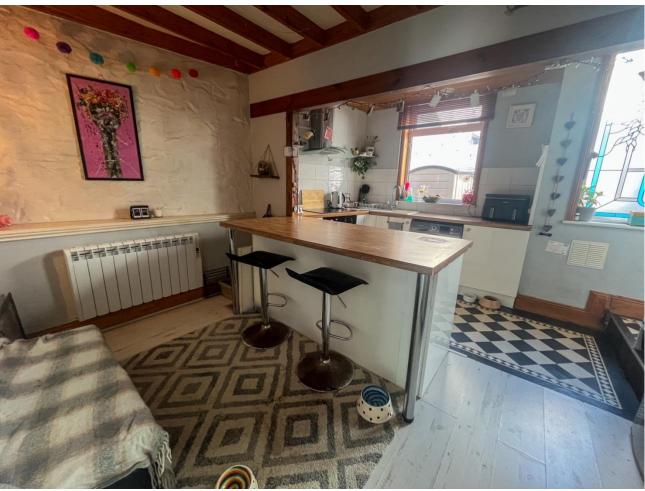

## **Ground Floor**

| Entrance Hall:       | 1.4 × 1.2 m (4'7" × 3'11")         |
|----------------------|------------------------------------|
| Living Room:         | 4.6 × 3.1 m <i>(15'1" × 10'2")</i> |
| Kitchen/Dining Room: | 4.3 × 4 m <i>(14'1" × 13'1")</i>   |
| Bathroom:            | 2.6 × 1.4 m <i>(8'6" × 4'7")</i>   |

#### SERVICES: Mains electricity, water, drainage. Electric central heating.

VIEWING: By appointment through Carré Property Limited.

APPLIANCES:Neff Oven, Ceramic Electric Hob, Cooke & Lewis Extractor, Hotpoint Washer/Dryer, AEG<br/>Freestanding Fridge/Freezer.<br/>Separate hot water tank for kitchen sink.