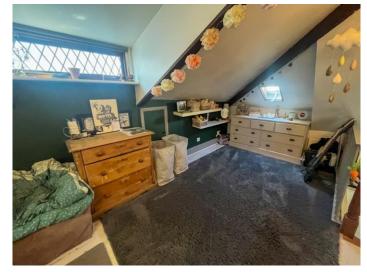

## First Floor

**Bedroom:** 6.2 × 3 m (20'4" × 9'10")

1ST FLOOR

Whilst every attempt has been made to ensure the accuracy of the floorplan contained here, measurements of doors, windows, nooms and any other lenss are approximate and no responsibility is taken for any error, omission or mis-statement. This plan is for illustrative purposes only and should be used as such by any prospective purchaser. The services, systems and applicances shown have not been tested and no guarantee as to their operability or efficiency can be given. Made with Neropor C2025