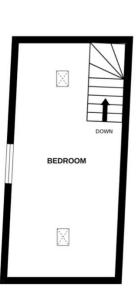

## First Floor

**Bedroom:** 6.2 × 3 m (20'4" × 9'10")

1ST FLOOR

Whilst every attempt has been made to ensure the accuracy of the floorplan contained here, measurements of doors, windows, nooms and any other lenss are approximate and no responsibility is taken for any error, omission or mis-statement. This plan is for illustrative purposes only and should be used as such by any prospective purchaser. The services, systems and applicances shown have not been tested and no guarantee as to their operability or efficiency can be given. Made with Neropor C2025