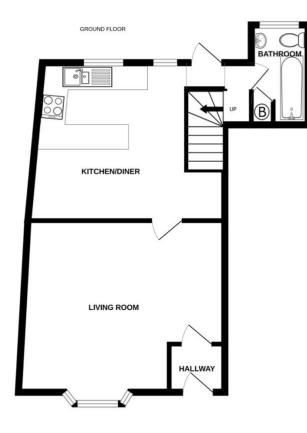

## **Ground Floor**

| Entrance Hall:       | 1.4 × 1.2 m (4'7" × 3'11")         |
|----------------------|------------------------------------|
| Living Room:         | 4.6 × 3.1 m <i>(15'1" × 10'2")</i> |
| Kitchen/Dining Room: | 4.3 × 4 m <i>(14'1" × 13'1")</i>   |
| Bathroom:            | 2.6 × 1.4 m <i>(8'6" × 4'7")</i>   |