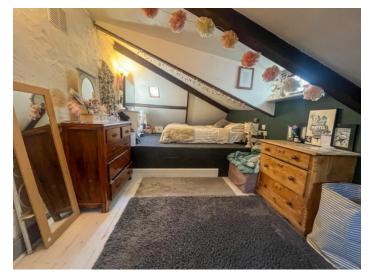

## First Floor

**Bedroom:** 6.2 × 3 m (20'4" × 9'10")

1ST FLOOR

Whilst every attempt has been made to ensure the accuracy of the floorplan contained here, measurements of doors, windows, nooms and any other lenss are approximate and no responsibility is taken for any error, omission or mis-statement. This plan is for illustrative purposes only and should be used as such by any prospective purchaser. The services, systems and applicances shown have not been tested and no guarantee as to their operability or efficiency can be given. Made with Neropor C2025