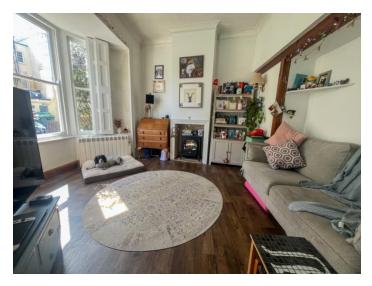

## **Ground Floor**

| Entrance Hall:       | 1.4 × 1.2 m (4'7" × 3'11")         |
|----------------------|------------------------------------|
| Living Room:         | 4.6 × 3.1 m <i>(15'1" × 10'2")</i> |
| Kitchen/Dining Room: | 4.3 × 4 m <i>(14'1" × 13'1")</i>   |
| Bathroom:            | 2.6 × 1.4 m <i>(8'6" × 4'7")</i>   |