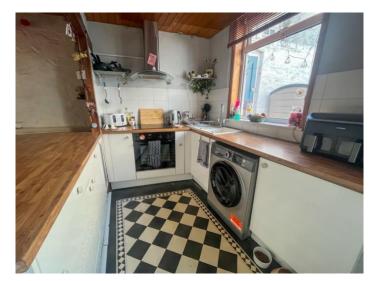

## **Ground Floor**

| Entrance Hall:       | 1.4 × 1.2 m (4'7" × 3'11")         |
|----------------------|------------------------------------|
| Living Room:         | 4.6 × 3.1 m <i>(15'1" × 10'2")</i> |
| Kitchen/Dining Room: | 4.3 × 4 m <i>(14'1" × 13'1")</i>   |
| Bathroom:            | 2.6 × 1.4 m <i>(8'6" × 4'7")</i>   |

#### SERVICES: Mains electricity, water, drainage. Electric central heating.

VIEWING: By appointment through Carré Property Limited.

APPLIANCES:Neff Oven, Ceramic Electric Hob, Cooke & Lewis Extractor, Hotpoint Washer/Dryer, AEG<br/>Freestanding Fridge/Freezer.<br/>Separate hot water tank for kitchen sink.