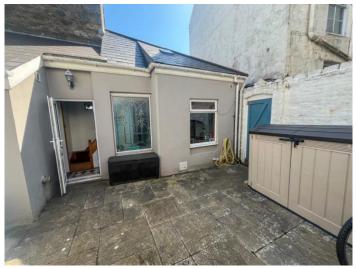

#### QUIRKY ONE-BEDROOM TOWN HOUSE WITH GARDEN

Full of charm and character, this unique one-bedroom town house offers a spacious lounge, kitchen/dining room and newly renovated bathroom on the ground floor, with a bedroom above on the first floor. The property would benefit from some cosmetic upgrading. Private garden to the front and shared patio (allowing access to the neighbouring property) to the rear, with on-street parking and permit parking available nearby. Ideally located with great access to local amenities, this is a perfect first home for anyone wanting to get onto the property ladder with the benefit of private outside space.