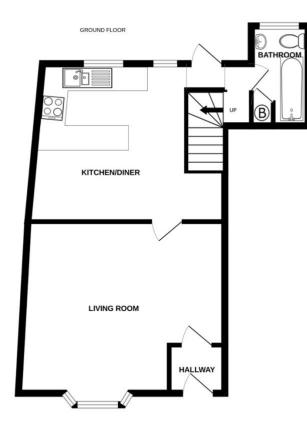

## **Ground Floor**

| 1.4 × 1.2 m <i>(4'7" × 3'11")</i> |
|-----------------------------------|
| 4.6 × 3.1 m (15'1" × 10'2")       |
| 4.3 × 4 m <i>(14'1" × 13'1")</i>  |
| 2.6 × 1.4 m <i>(8'6" × 4'7")</i>  |
|                                   |