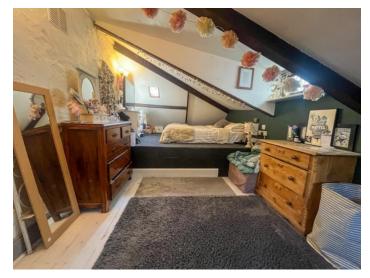

#### QUIRKY ONE-BEDROOM TOWN HOUSE WITH GARDEN

Full of charm and character, this unique one-bedroom town house offers a spacious lounge, kitchen/dining room and newly renovated bathroom on the ground floor, with a bedroom above on the first floor. The property would benefit from some cosmetic upgrading. Private garden to the front and shared patio (allowing access to the neighbouring property) to the rear, with on-street parking and permit parking available nearby. Ideally located with great access to local amenities, this is a perfect first home for anyone wanting to get onto the property ladder with the benefit of private outside space.

## First Floor

**Bedroom:** 6.2 × 3 m (20'4" × 9'10")

1ST FLOOR

Whilst every attempt has been made to ensure the accuracy of the floopian contained here, measurements of doors, windows, noons and any other titems are approximate and no responsibility is taken to any error, omission or mis-statement. This plan is for illustrative purposes only and should be used as such by any prospective purchaser. The services, systems and applances: shown have not been tested and no guarantee as to their operability or efficiency can be given. Made with Metrogox CG2OS