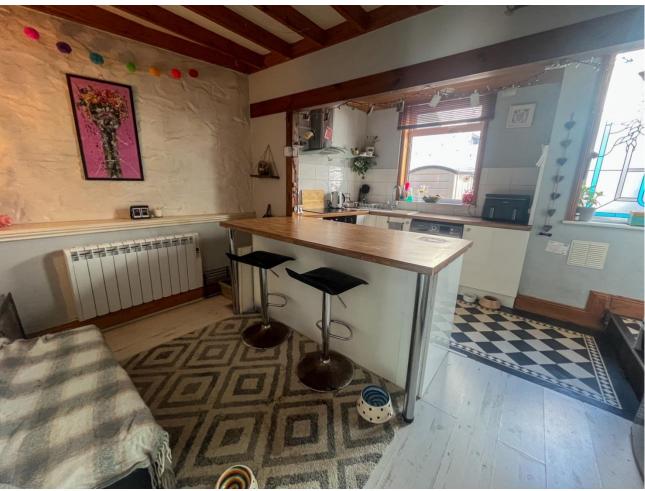

#### QUIRKY ONE-BEDROOM TOWN HOUSE WITH GARDEN

Full of charm and character, this unique one-bedroom town house offers a spacious lounge, kitchen/dining room and newly renovated bathroom on the ground floor, with a bedroom above on the first floor. The property would benefit from some cosmetic upgrading. Private garden to the front and shared patio (allowing access to the neighbouring property) to the rear, with on-street parking and permit parking available nearby. Ideally located with great access to local amenities, this is a perfect first home for anyone wanting to get onto the property ladder with the benefit of private outside space.

## **Ground Floor**

| 1.4 × 1.2 m <i>(4'7" × 3'11")</i> |
|-----------------------------------|
| 4.6 × 3.1 m (15'1" × 10'2")       |
| 4.3 × 4 m <i>(14'1" × 13'1")</i>  |
| 2.6 × 1.4 m <i>(8'6" × 4'7")</i>  |
|                                   |