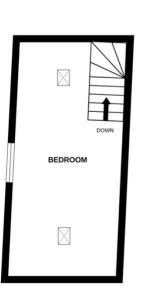

## First Floor

**Bedroom:** 6.2 × 3 m (20'4" × 9'10")

1ST FLOOR

Whilst every attempt has been made to ensure the accuracy of the floopian contained here, measurements of doors, windows, noons and any other titems are approximate and no responsibility is taken to any error, omission or mis-statement. This plan is for illustrative purposes only and should be used as such by any prospective purchaser. The services, systems and applances: shown have not been tested and no guarantee as to their operability or efficiency can be given. Made with Metrogox CG2OS