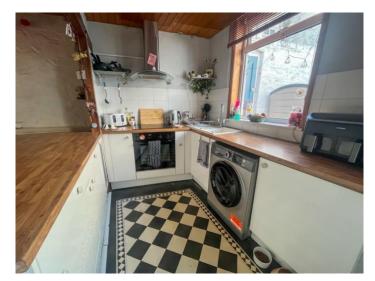

#### QUIRKY ONE-BEDROOM TOWN HOUSE WITH GARDEN

Full of charm and character, this unique one-bedroom town house offers a spacious lounge, kitchen/dining room and newly renovated bathroom on the ground floor, with a bedroom above on the first floor. The property would benefit from some cosmetic upgrading. Private garden to the front and shared patio (allowing access to the neighbouring property) to the rear, with on-street parking and permit parking available nearby. Ideally located with great access to local amenities, this is a perfect first home for anyone wanting to get onto the property ladder with the benefit of private outside space.

#### SERVICES: Mains electricity, water, drainage. Electric central heating.

VIEWING: By appointment through Carré Property Limited.

APPLIANCES:Neff Oven, Ceramic Electric Hob, Cooke & Lewis Extractor, Hotpoint Washer/Dryer, AEG<br/>Freestanding Fridge/Freezer.<br/>Separate hot water tank for kitchen sink.